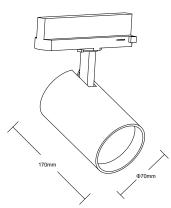

### DIMENSION DRAW

#### MOUNTING

Onto an electrical track in 3 phases; fixtures equiped with a safety lock to fix to the tracks.

| Model:             | Twins                             |
|--------------------|-----------------------------------|
| Format:            | Round                             |
| Location:          | Interior                          |
| Wattage:           | 30W                               |
| Materials:         | Aluminum                          |
| Led Color:         | <b>3CCT</b> : 3000 / 4000 / 5000K |
| Product Dimension: | D70*170mm                         |
| IP Code:           | 20                                |
| Fixation:          | Track                             |
| CRI :              | 80                                |
| Lumen Output:      | 2980LM                            |
| Frequency:         | 50/60 Hz                          |
| Beam Angle:        | 36°                               |