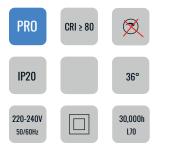

#### **CHARACTERISTICS**

Can be used with Eurostandard plus tracks as well as with other brands: Global, Staff, Nordlux, Nordic,ect...

**OPENING/BEAM** High efficiency Ra>80 LED chip on Board. Precision optics with reflector 36°.

#### MOUNTING

Onto an electrical track in 3 phases; fixtures equiped with a safety lock to fix to the tracks.

| Model:             | Twins                             |
|--------------------|-----------------------------------|
| Format:            | Round                             |
| Location:          | Interior                          |
| Wattage:           | 30W                               |
| Materials:         | Aluminum                          |
| Led Color:         | <b>3CCT</b> : 3000 / 4000 / 5000K |
| Product Dimension: | D70*170mm                         |
| IP Code:           | 20                                |
| Fixation:          | Track                             |
| CRI :              | 80                                |
| Lumen Output:      | 2980LM                            |
| Frequency:         | 50/60 Hz                          |
| Beam Angle:        | 36°                               |